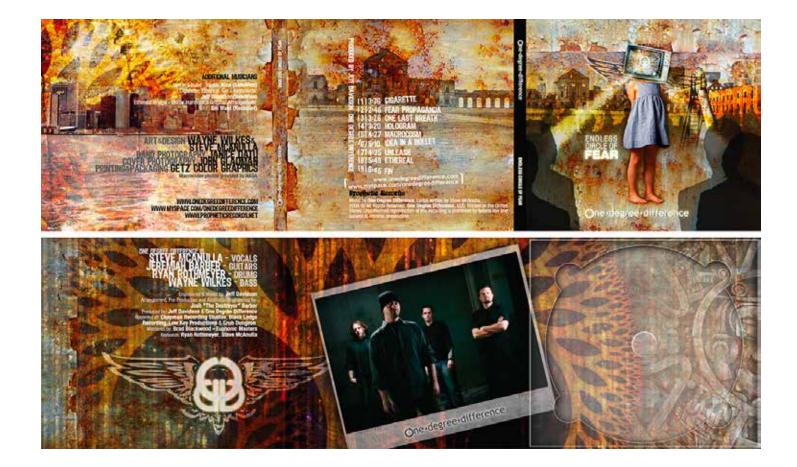

#### SIB, JONNY COLICHIO, DEREX KLEOPPEL, AND KINYOLN-PAUL

ENGINEERED BY SIB AND DOUG KENWORTHY ENGINEERED AT SECOND MORTCAGE STUDIOS MODED AND MASTERID BY STEVE THE CHEF" RUSSELL ENGINEERED BY ECHO VENDETTA PRODUCED BY ECHO VENDETTA ADDITIONAL REVERTISS TYSON LESLE & DEAN FOLTZ

> TERTINGEY, LUKE-AUSTIN, PHOTOGRAPHY BESIGN BY, (W?) WAYNE WILKES

1:4:28 HAND ME DOWN 23:53 BREAK THROUGH 3:4:30 SANTA MONICA 4:21 OBE (OUT OF BODY) 5:4:30 5 SECONDS 6:0:41 REVELRY 7: 3:26 DARKEST DAYS

VERMINEL

THURSDAY NAMED IN T

WEB: WWW ECHOVENDETTACOM MAIL: ENHOVENDETTA-CMAILCOM