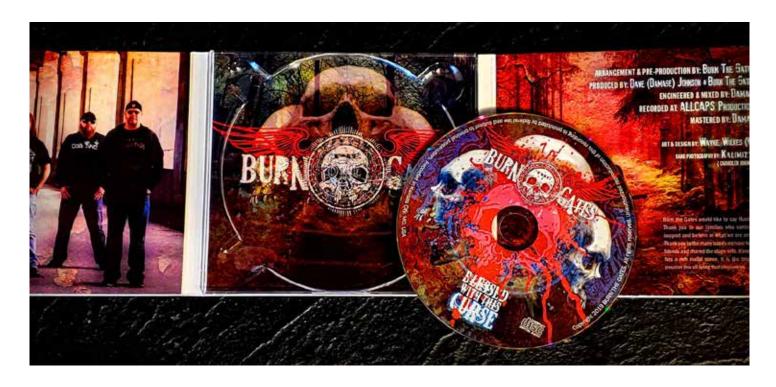

<u>Jacket</u> (2 Sides + Disc) **\$500** Disc design plus a simple sleeve, design front & back

Eco-Wallet (4 Panels + Disc) **\$550** Disc design plus a single-fold pocketed wallet

DigiPack 4 (4 Panel + Disc)

#### \$700

Disc design plus a three-fold DigiPack package with a center or right clear disc tray

<u>Jewel Case 2</u> (2 Panel + Disc) \$550

Disc design and J card (both sides) plus a two-sided insert

<u>Jewel Case 4</u> (4 Panel + Disc) **\$600** Disc design and J card (both sides) plus a 4-Panel (one-fold) insert

<u>Jewel Case 6</u> (6 Panel + Disc)

**\$700** Disc design and J card (both sides) plus a 6-Panel (two-folds) insert

W design create | communicate | interact